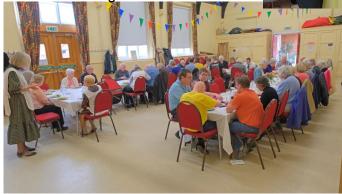

About fifty friends sat down to a wonderful harvest lunch of salmon, potatoes and salad, followed by fruit crumbles and of course lots of custard and cream!

Robert Carr led us

The Lady Chefs.

in worship.