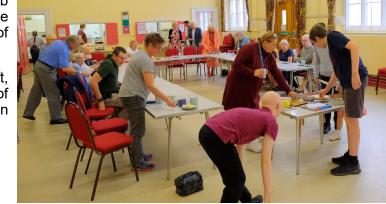

Breakfast Club is held on the First Sunday of the Month.

Themed Craft, Stories and of Bacon course Rolls!

of all People ages enjoying Breakfast Club

Clair, our Family Outreach Worker's, final day was on Sunday Fourth September 2022

Clair has worked for us for nearly ten years and in that time has cultivated outreach with both Primary and Secondary Schools, as well as organising Messy Church, Monday Minis, Open The Book and numerous events with Tewkesbury Churches Together. she will be missed.

We wish her well for the future as she starts full-time emlooking ployment after young vulnerable teenagers in Cheltenham.

Some of the young people presenting gifts of appreciation to Clair on her last day.

After Breakfast Club, Clair came in to the church service to be presented with flowers, cards and a gift token as a thank you for her time with Tewkesbury Methodist Church as our Familv Outreach Worker