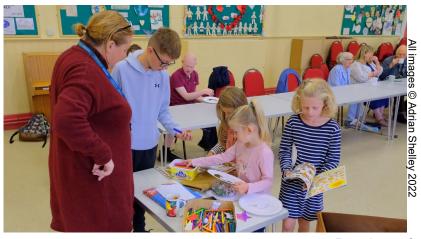

Breakfast Club is held on the First Sunday of the Month.

Themed Craft, Stories and of Bacon course Rolls!

of all People ages enjoying Breakfast Club

Clair, our Family Outreach Worker's, final day was on Sunday Fourth September 2022

Clair has worked for us for nearly ten years and in that time has cultivated outreach with both Primary and Secondary Schools, as well as organising Messy Church, Monday Minis, Open The Book and numerous events with Tewkesbury Churches Together. she will be missed.

We wish her well for the future as she starts full-time emlooking ployment after young vulnerable teenagers in Cheltenham.

Some of the young people presenting gifts of appreciation to Clair on her last day.

After Breakfast Club, Clair came in to the church service to be presented with flowers, cards and a gift token as a thank you for her time with Tewkesbury Methodist Church as our Familv Outreach Worker