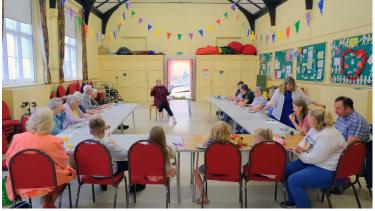

## Harvest Festival and Lunch - Sunday 9 October 2022

During the morning service, offerings were given, to be passed on to Tewkesbury Foodbank.

How many words can you make out of 'HARVEST'?

We sang Happy Sixteenth Birthday to Duncan - congratulations.

About fifty friends sat down to a wonderful harvest lunch of salmon, potatoes and salad, followed by fruit crumbles and of course lots of custard and cream!

Robert Carr led us

The Lady Chefs.

in worship.