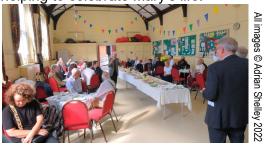

## Harvest Festival and Lunch - Sunday 9 October 2022

During the morning service, offerings were given, to be passed on to Tewkesbury Foodbank.

How many words can you make out of 'HARVEST'?

We sang Happy Sixteenth Birthday to Duncan - congratulations.

About fifty friends sat down to a wonderful harvest lunch of salmon, potatoes and salad, followed by fruit crumbles and of course lots of custard and cream!

Robert Carr led us

The Lady Chefs.

in worship.