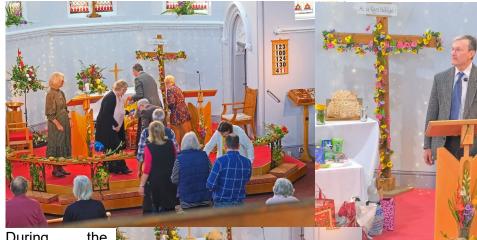

## Harvest Festival and Lunch - Sunday 9 October 2022

During the morning service, offerings were given, to be passed on to Tewkesbury Foodbank.

How many words can you make out of 'HARVEST'?

We sang Happy Sixteenth Birthday to Duncan - congratulations.

About fifty friends sat down to a wonderful harvest lunch of salmon, potatoes and salad, followed by fruit crumbles and of course lots of custard and cream!

Robert Carr led us

The Lady Chefs.

in worship.