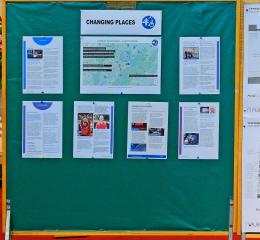

Councillor Cate Cody

TBC Community Funding Officer

Tewkesbury Borough Council have received £25,000 following an application to the Department for Levelling Up, Housing and Communities to install a Changing Places facility at Tewkesbury Methodist Church.

Tewkesbury Methodist Church's Council Secretary, Jean Davies, said: "We are delighted that a Changing Places toilet facility will be installed in our church and appreciate the support we've received from the borough council with the funding application. The facility will be an important and necessary addition to the town for both residents and visitors."