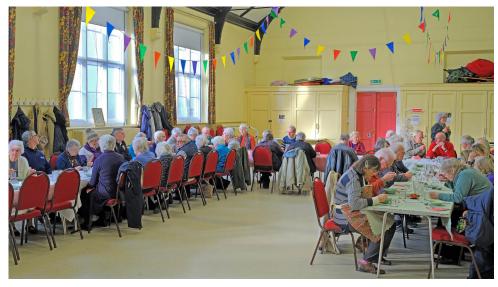

## About Forty-five friends enjoying a three course Festive Lunch on Fifteenth January 2023

Sam Vestey, Pat Taylor's Grandson

All images © Adrian Shelley 2022

Crosspoint | March | April | May 2023

Crosspoint | March | April | May 2023