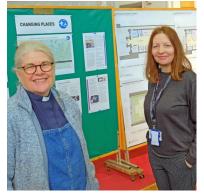

Councillor Cate Cody

TBC Community Funding Officer

Tewkesbury Borough Council have received £25,000 following an application to the Department for Levelling Up, Housing and Communities to install a Changing Places facility at Tewkesbury Methodist Church.

Tewkesbury Methodist Church's Council Secretary, Jean Davies, said: "We are delighted that a Changing Places toilet facility will be installed in our church and appreciate the support we've received from the borough council with the funding application. The facility will be an important and necessary addition to the town for both residents and visitors."