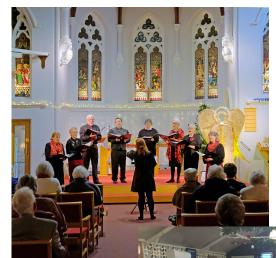

## Christmas activities

1

Tewkesbury Choral Choir Christmas Concert Saturday 10 December 2022.

Tewkesbury Methodist Players 'Bring me Sunshine' concert on the 3rd December 2022.

The church decorated for Christmas.