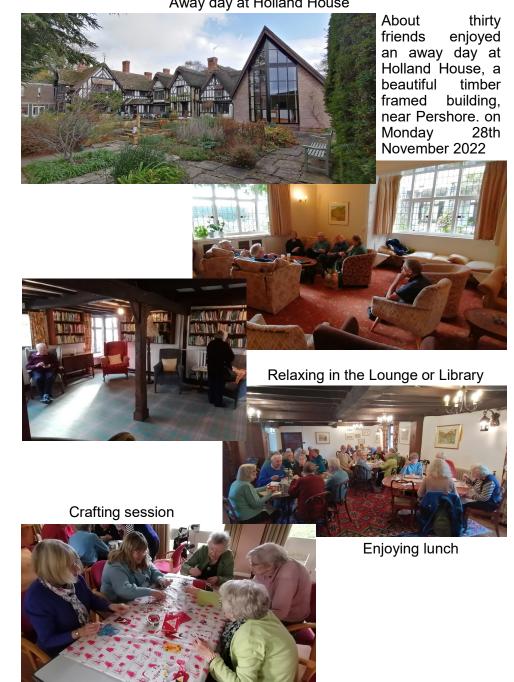

## Christmas activities

1

Tewkesbury Choral Choir Christmas Concert Saturday 10 December 2022.

Tewkesbury Methodist Players 'Bring me Sunshine' concert on the 3rd December 2022.

The church decorated for Christmas.