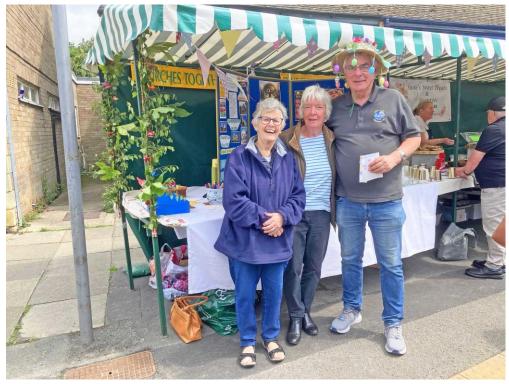

Thank you to Val, Pam and Andrew for manning the Churches Together stall at last Sunday's Street Fair.