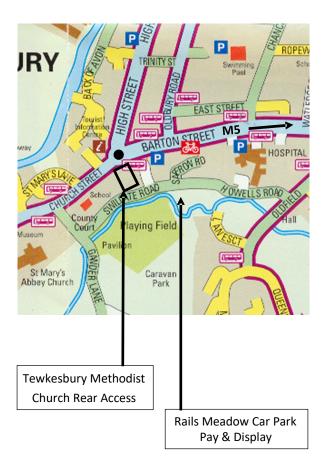

#### About the church premises

Tewkesbury Methodist Church is situated in the heart of town, with good access to public car parks, the nearest, Rails Meadow is approximately 50 metres away.

Access is from the front or rear of the property.